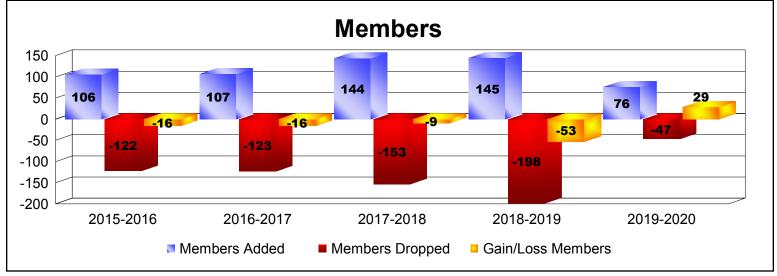

District 110CW As of December 2019 Cumulative

| Year      | New<br>Clubs | Dropped<br>Clubs | Gain/<br>Loss<br>Clubs | New<br>Members | Charter<br>Members | Reinstate<br>Members | Transfer<br>Members | Total<br>Member<br>Added | Total<br>Members<br>Dropped | Gain/<br>Loss<br>Members |
|-----------|--------------|------------------|------------------------|----------------|--------------------|----------------------|---------------------|--------------------------|-----------------------------|--------------------------|
| 2015-2016 | 0            | 0                | 0                      | 96             | 0                  | 8                    | 2                   | 106                      | -122                        | -16                      |
| 2016-2017 | 0            | 0                | 0                      | 96             | 0                  | 6                    | 5                   | 107                      | -123                        | -16                      |
| 2017-2018 | 0            | 0                | 0                      | 110            | 0                  | 22                   | 12                  | 144                      | -153                        | -9                       |
| 2018-2019 | 1            | 0                | 1                      | 100            | 21                 | 8                    | 16                  | 145                      | -198                        | -53                      |
| 2019-2020 | 0            | 0                | 0                      | 60             | 0                  | 6                    | 10                  | 76                       | -47                         | 29                       |
| Average   | 0            | 0                | 0                      | 92             | 4                  | 10                   | 9                   | 116                      | -129                        | -13                      |