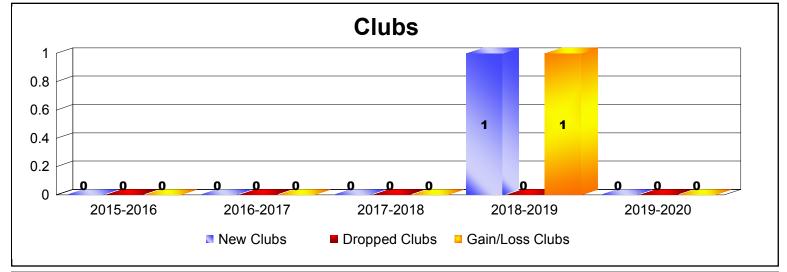

District 110CW As of December 2019 Cumulative

| Year      | New<br>Clubs | Dropped<br>Clubs | Gain/<br>Loss<br>Clubs | New<br>Members | Charter<br>Members | Reinstate<br>Members | Transfer<br>Members | Total<br>Member<br>Added | Total<br>Members<br>Dropped | Gain/<br>Loss<br>Members |
|-----------|--------------|------------------|------------------------|----------------|--------------------|----------------------|---------------------|--------------------------|-----------------------------|--------------------------|
| 2015-2016 | 0            | 0                | 0                      | 96             | 0                  | 8                    | 2                   | 106                      | -122                        | -16                      |
| 2016-2017 | 0            | 0                | 0                      | 96             | 0                  | 6                    | 5                   | 107                      | -123                        | -16                      |
| 2017-2018 | 0            | 0                | 0                      | 110            | 0                  | 22                   | 12                  | 144                      | -153                        | -9                       |
| 2018-2019 | 1            | 0                | 1                      | 100            | 21                 | 8                    | 16                  | 145                      | -198                        | -53                      |
| 2019-2020 | 0            | 0                | 0                      | 60             | 0                  | 6                    | 10                  | 76                       | -47                         | 29                       |
| Average   | 0            | 0                | 0                      | 92             | 4                  | 10                   | 9                   | 116                      | -129                        | -13                      |